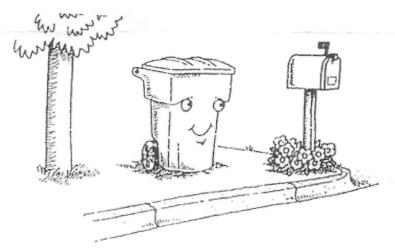

## To help us serve you better:

- Place roll-out carts within 4 feet of the curb with the opening of the lid facing the roadway and the wheels nearest your house.
- Make sure there is at least 4 feet clearance from any other object, such as other roll-out carts, mailboxes, trees, vehicles, etc.
- Place your containers at the curb by 6:00 a.m. Menday or the night before.
- Only items inside carts will be collected by the automated truck.
- Do not overfill carts; the lid must close.
- Do not pack items too tightly in carts.
- Do not alter carts in any way.